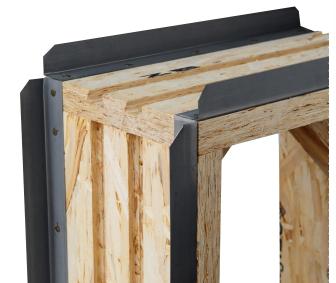

## **OUR DESIGN**

The dovetail concrete keyways internal design allows for maximized attachment, and integrates the frame system into the ICF concrete wall. Buck Frames also eliminate air infiltration and are non-obstructive with ICF web.

Our metal galvanized flange system allows for ICF bracing and building components to attach flush to the wall surface and supports ICF during concrete pour.