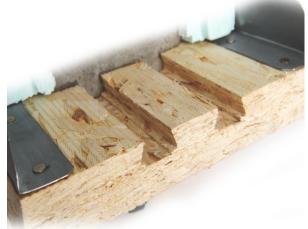

## **OUR DESIGN**

The dovetail concrete keyways internal design allows for maximized attachment, and integrates the frame system into the ICF concrete wall. Buck Frames also eliminate air infiltration and are non-obstructive with ICF web.

Our metal galvanized flange system allows for ICF bracing and building components to attach flush to the wall surface and supports ICF during concrete pour.