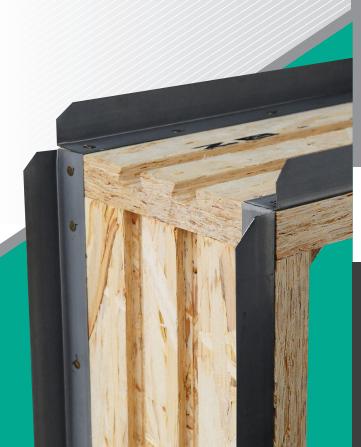

## **OUR DESIGN**

The dovetail concrete keyways internal design allows for maximized attachment, and integrates the frame system into the ICF concrete wall. Buck Frames also eliminate air infiltration and are non-obstructive with ICF web.

Our metal galvanized flange system allows for ICF bracing and building components to attach flush to the wall surface and supports ICF during concrete pour.