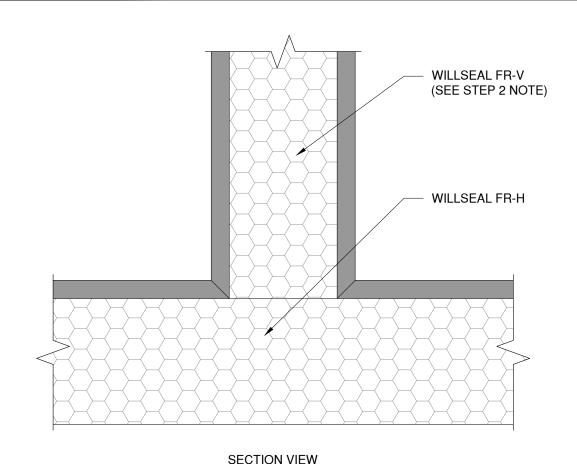

## Willseal FR-V

| Detail: Willseal FR-V to Willseal FR-H at T-Joint |                      |                 | ĺ |
|---------------------------------------------------|----------------------|-----------------|---|
| Drawn by: HDE                                     | Checked by: AM/NF/JC | Scale: NTS      |   |
| Revision #: 0                                     | Revised by: NA       | Date: 1/15/2025 |   |
| www.tremcocpg.com                                 |                      |                 | Τ |