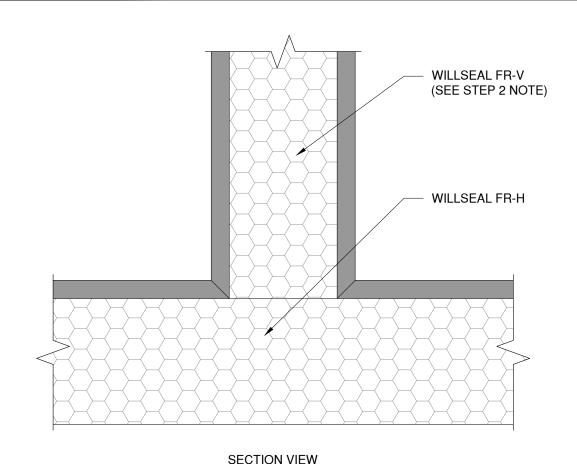

## Willseal FR-H

| Detail: Willseal FR-V to Willseal FR-H at T-Joint |                      |                 | ĺ |
|---------------------------------------------------|----------------------|-----------------|---|
| Drawn by: HDE                                     | Checked by: AM/NF/JC | Scale: NTS      |   |
| Revision #: 0                                     | Revised by: NA       | Date: 1/15/2025 |   |
| www.tremcocpg.com                                 |                      |                 | Τ |