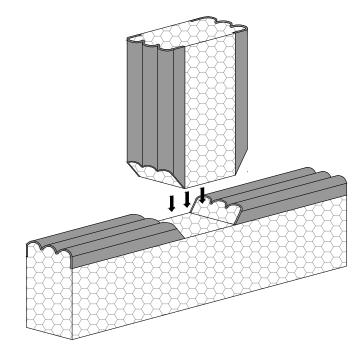

ISOMETRIC VIEW

NOTE: REFER TO TREMCO'S PUBLISHED APPLICATION INSTRUCTIONS FOR ACCEPTABLE JOINT SIDE WALL SUBSTRATE CONDITIONS PRIOR TO INSTALLATION

## WILLSEAL JOINT PREPARATION:

- CUT THE WILLSEAL FR-H AT A 45° ANGLE THROUGH THE SILICONE FOLLOWED BY A HORIZONTAL CUT THROUGH THE FOAM SECTION. ENSURE THE LENGTH OF THE CUT ACCOMMODATES THE ADJOINING WILLSEAL FR-V.
- 2. CUT THE WILLSEAL FR-V AT A 45° ANGLE THROUGH THE SILICONE. INSTALL THE WILLSEAL FR-V WITH A  $\frac{1}{2}$ " TO 1" OVERLAP INTO WILLSEAL FR-H TO MAINTAIN PROPER COMPRESSION.
- 3. APPLY SUPPLIED FIRESTOPPING SPLICE ADHESIVE TO THE ADJOINING FACES OF WILSEAL FR-H AND WILLSEAL FR-V.
- 4. PRESS COMPONENTS TOGETHER AND INSTALL INTO JOINT.
- 5. TOUCH UP SILICONE BELLOWS USING SUPPLIED SILICONE.
- RESUME STANDARD INSTALLATION INSTRUCTIONS.