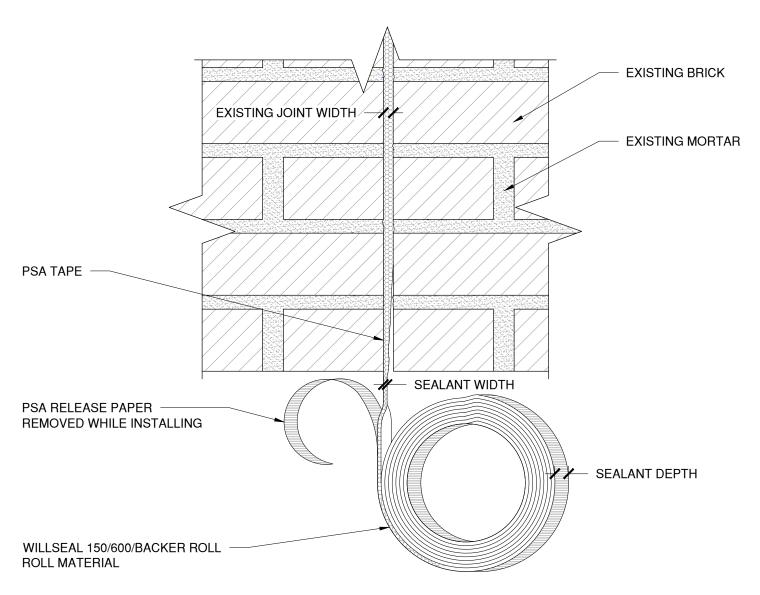

## Willseal Backer Roll

www.tremcocpg.com

Detail: Willseal Roll Orientation Detail

Drawn by: HDE

Checked by: AM

Scale: NTS

Date: 11/13/2023

WBR-G-01