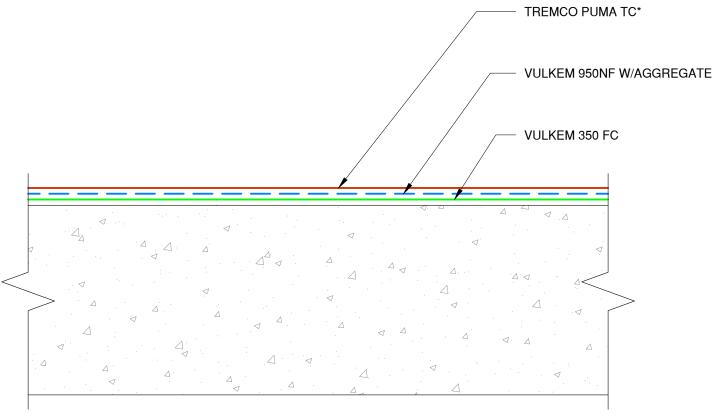

## Vulkem 350FC/950NF/EWS Hybrid

|   | Detail: Vulkem 350FC/950NF/EWS Hybrid System |                  |                 | F |
|---|----------------------------------------------|------------------|-----------------|---|
| 1 | Drawn by: KAB                                | Checked by: EL   | Scale: NTS      |   |
|   | Revision #: 00                               | Revised by: -    | Date: 4/21/2024 |   |
|   |                                              | www.temcocpa.com |                 |   |