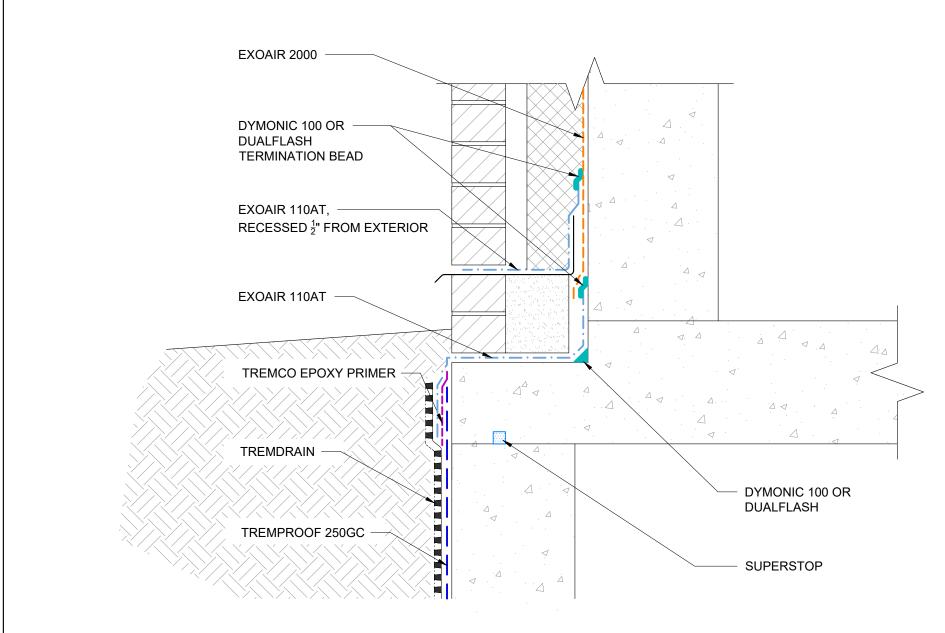

## ExoAir 2000

| Detail: ExoAir 2000 to TREMproof |                 | Fil             |  |
|----------------------------------|-----------------|-----------------|--|
| Drawn by: KAB                    | Checked by: CB  | Scale: NTS      |  |
| Revision #: 1                    | Revised by: HDE | Date: 1/14/2025 |  |
| www.tremcocpg.com                |                 |                 |  |

File Name:

AVB-2000C-T-02