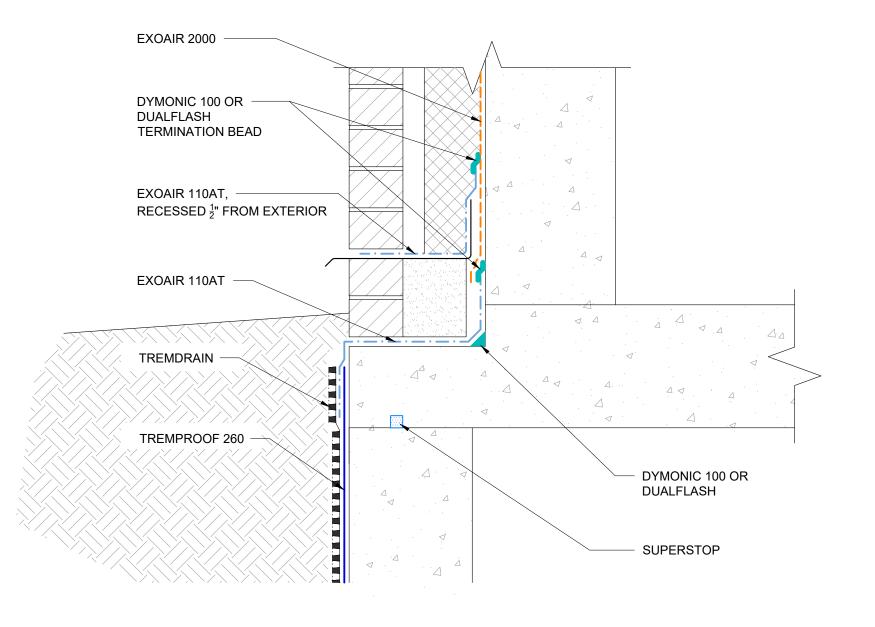

| the product. This detail is subject to change without notice. Contact Tremco to ensure you have the most recent version. |                                                                |                 |                 |                |                             |
|--------------------------------------------------------------------------------------------------------------------------|----------------------------------------------------------------|-----------------|-----------------|----------------|-----------------------------|
| ExoAir 2000                                                                                                              |                                                                |                 |                 |                |                             |
| Tremco Technical Support: 866-209-2404                                                                                   | Detail: ExoAir 2000 to TREMproof 260 Transition at Brick Ledge |                 |                 | File Name:     |                             |
|                                                                                                                          | Drawn by: KAB                                                  | Checked by: CB  | Scale: NTS      | AVB-2000C-T-01 | Construction Products Group |
|                                                                                                                          | Revision #: 1                                                  | Revised by: HDE | Date: 1/14/2025 | AVB-20000-1-01 |                             |
|                                                                                                                          | www.tremcocpg.com                                              |                 |                 |                |                             |