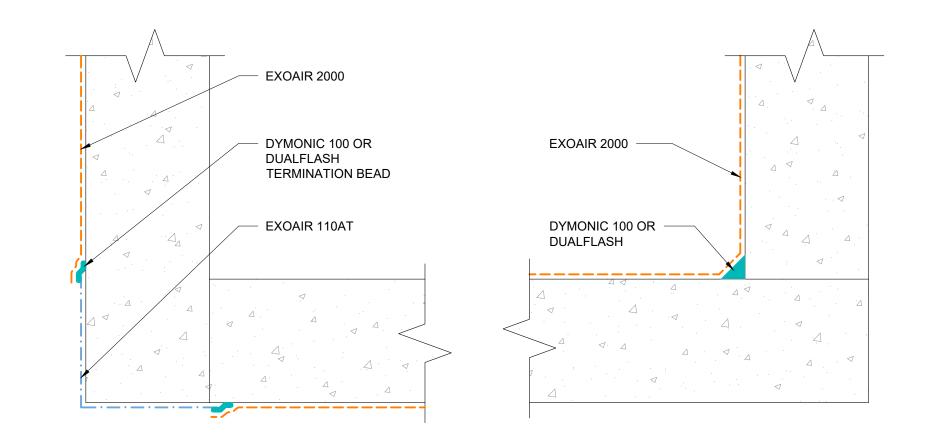

| ExoAir 2000                                      |                                                     |                 |                 |                |                             |
|--------------------------------------------------|-----------------------------------------------------|-----------------|-----------------|----------------|-----------------------------|
|                                                  | Detail: Inside/Outside Corner - ExoAir 110AT Option |                 |                 | File Name:     |                             |
| TREMCO<br>Tremco Technical Support: 866-209-2404 | Drawn by: KAB                                       | Checked by: CB  | Scale: NTS      | AVB-2000C-C-01 | Construction Products Group |
|                                                  | Revision #: 1                                       | Revised by: HDE | Date: 1/14/2025 |                |                             |
|                                                  | www.tremcocpg.com                                   |                 |                 |                |                             |